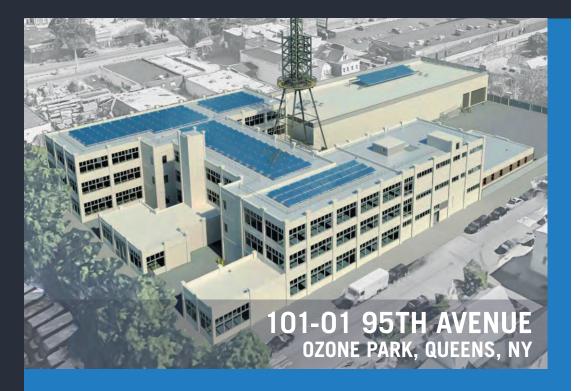

# **GMDC** BUILDINGS THAT WORK

GMDC's latest project is the GMDC Ozone Park Industrial Center. It is located at 101-01 95th Avenue in Ozone Park, a few blocks from the intersection of Atlantic Avenue and Woodhaven Boulevard. Available spaces will feature both belowmarket rents and long-term leases for small manufacturing businesses.

Greenpoint Manufacturing & Design Center 1155–1205 Manhattan Avenue Brooklyn, NY 11222 p. 718.383.3935 f. 718.964.9080

gmdconline.org
 /greenpointmanufacturingdesigncenter
 @gmdc\_ldc

# **BUILDING OPEN SUMMER 2019**

Greenpoint Manufacturing and Design Center is the premier nonprofit industrial developer in New York City.